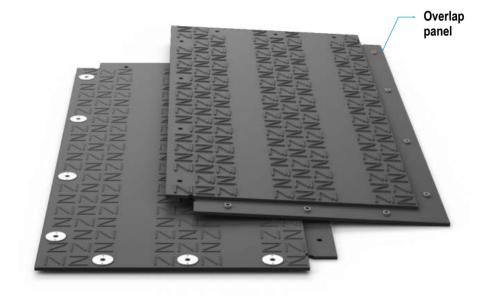

## Material:

High molecular weight polyethylene Dimensions: 1000 x 2000 mm Usable Surface: 1,71 m<sup>2</sup> Total thickness: 31,5 mm weight circa. : 41 kg Surface: Top 5 mm profile Underside 2,5 mm profile

## **Assembly options:**

7 / 5 pcs. M16 Colour: black multi-coloured Load bearing capacity (circa): 130t (depending on the substrate) **Transport capacity:** 520units (889m<sup>2</sup>) Lorry 200units (342m<sup>2</sup>) 20'-Container 400 units (684m<sup>2</sup>) 40'-Container