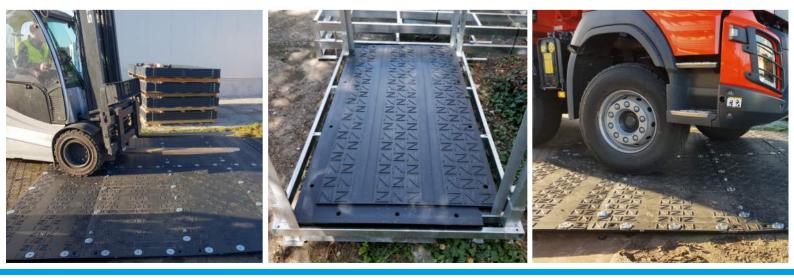

## Material:

High molecular weight polyethylene Dimensions: 1000 x 2000 mm Usable Surface: 1,71 m<sup>2</sup> Total thickness: 31,5 mm weight circa. : 41 kg Surface: Top 5 mm profile Underside 2,5 mm profile

## **Assembly options:**

7 / 5 pcs. M16 Colour: black multi-coloured Load bearing capacity (circa): 130t (depending on the substrate) **Transport capacity:** 520units (889m<sup>2</sup>) Lorry 200units (342m<sup>2</sup>) 20'-Container 400 units (684m<sup>2</sup>) 40'-Container