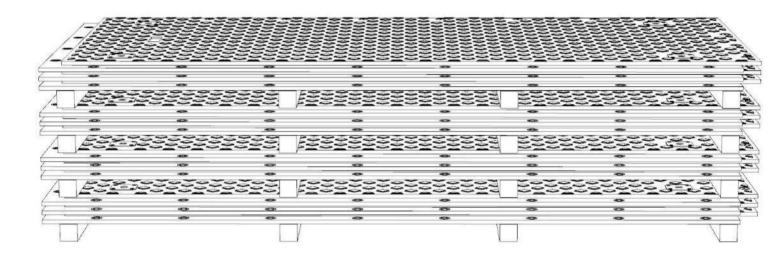

**Storage**: Never stack directly more than 3 panels at a time. It is recommended to stack a maximum of 4 packs of 3 panels on top of each other. Each package can be separated by 4 square timbers (100mmx100mm) to allow later lifting by forklift truck.