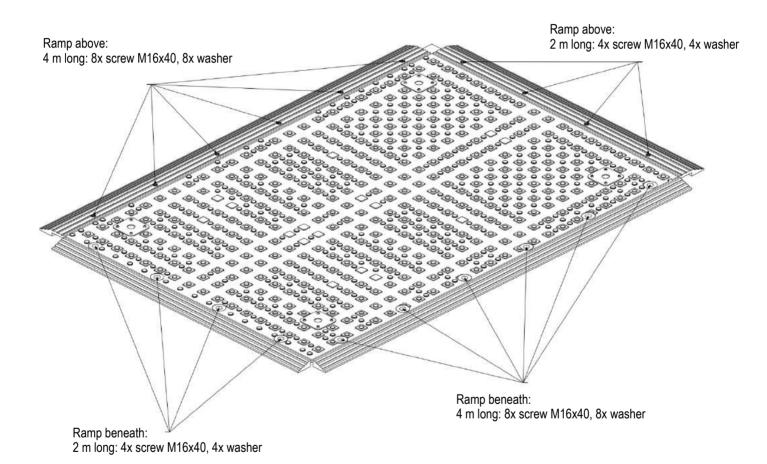

# Connecting the panels to the ramps (vehicle side):

The panels are connected and screwed together using washers and screws (M16x40mm). All adjacent panels must be connected in this way. Always install the panels so that the surfaces of the same type face upwards.