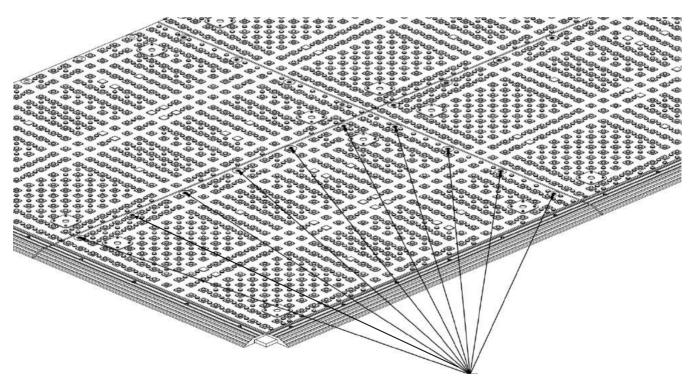

#### Connecting the panels:

The panels are connected and screwed together using washers and screws (M16x40mm). All adjacent panels must be connected in this way. Always install the panels so that the surfaces of the same type face upwards.

# Connecting the panels together (vehicle side):

The panels are connected and screwed together using washers and screws (M16x40mm). All adjacent panels must be connected in this way. Always install the panels so that the surfaces of the same type face upwards.

4m side: 8x screw M16x40, 8x washer 2m side: 4x screw M16x40, 4x washer

Tel.: +49 211 975 323 90 Free call: +49 800 11 00 77 5