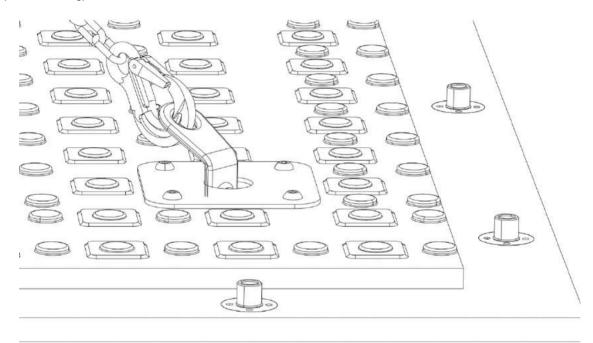

#### Lifting and laying:

Each panel has 4 lifting lugs. A lifting device must be inserted into each eyelet. These devices must in turn be connected to a lifting hook (on a chain sling).

With the help of the chain sling, the panel can be moved to the desired position and installed.

#### Connecting the panels:

The panels are connected and screwed together using washers and screws (M16x40mm). All adjacent panels must be connected in this way. Always install the panels so that the surfaces of the same type face upwards.

# Connecting the panels together (vehicle side):

The panels are connected and screwed together using washers and screws (M16x40mm). All adjacent panels must be connected in this way. Always install the panels so that the surfaces of the same type face upwards.