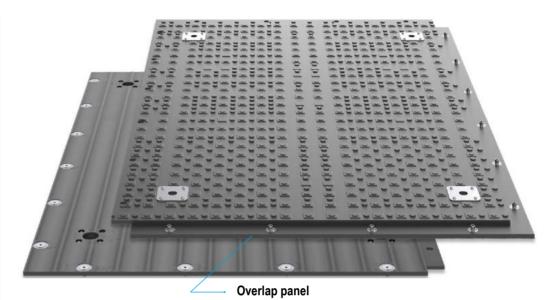

## **Material:**

High molecular weight polyethylene
Dimensions: 2090 x 3060 mm
Usable Surface: 5,4 m²
Total thickness: 44,5 mm
weight circa. : 238 kg

Surface:

Top 5 mm profile Underside Anti-slip fluting

Assembly options: 10 pcs. M16

Colour: black multi-coloured Load bearing capacity (circa):

150t (depending on the substrate)

**Transport capacity:** 

100units (540m²) Lorry 40units (216m²) 20'-Container 100 units (540m²) 40'-Container