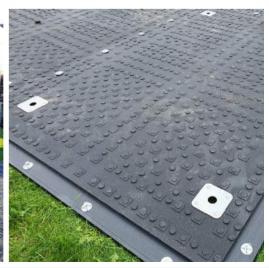

## **Material:**

High molecular weight polyethylene
Dimensions: 2090 x 3060 mm
Usable Surface: 5,4 m²
Total thickness: 44,5 mm
weight circa. : 238 kg

Surface:

Top 5 mm profile Underside Anti-slip fluting

Assembly options: 10 pcs. M16

Colour: black multi-coloured Load bearing capacity (circa):

150t (depending on the substrate)

**Transport capacity:** 

100units (540m²) Lorry 40units (216m²) 20'-Container 100 units (540m²) 40'-Container