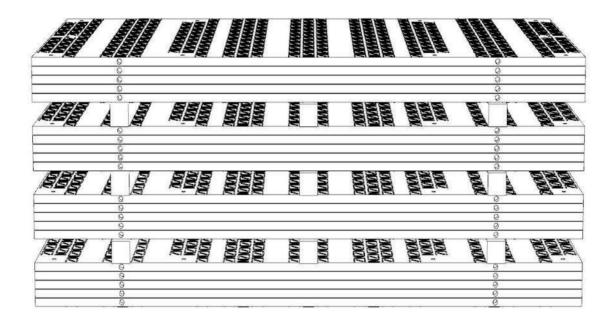

**Storage**: Never stack directly more than 5 panels at a time. It is recommended to stack a maximum of 4 packs of 5 panels on top of each other. Each package can be separated by 3 square timbers (thickness 100mmx100mm) to allow later lifting by forklift truck.