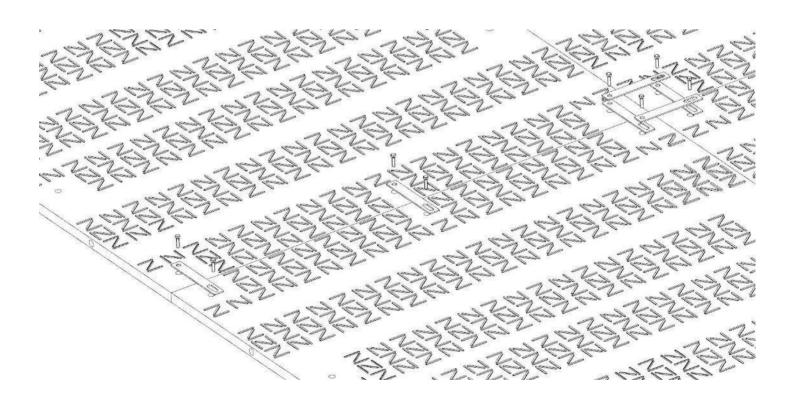

### Connecting the panels:

Connect and screw the panels together using the metal connectors and two hexagonal screws (M16x40mm) per connector. All adjacent panels must be connected in this way. Always install the panels so that the surfaces of the same type face upwards.