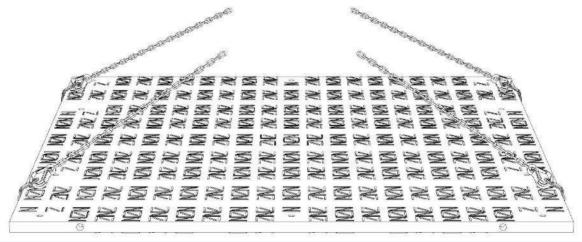

# Lifting and laying:

Each panel has 4 lifting lugs. A lifting device must be inserted into each eyelet. These devices must in turn be connected to a lifting hook (on a chain sling).

With the help of the chain sling, the panel can be moved to the desired position and installed.