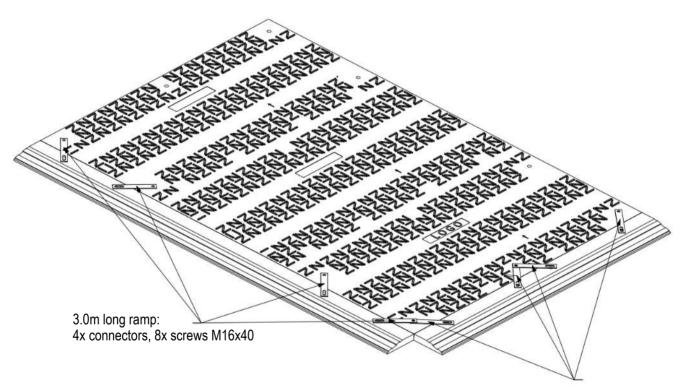

# Connecting the panels to the ramps:

Connect and screw the panels using the metal connectors and the hexagonal screws (M16x40mm). All adjacent panels must be connected in this way. Always install the panels so that the surfaces of the same type face upwards.

Tel.: +49 211 975 323 90

Free call: +49 800 11 00 77 5

2.0m long ramp: 4x connectors, 7x screws M16x40

www.vario-mat.com

E-Mail: info@vario-mat.com