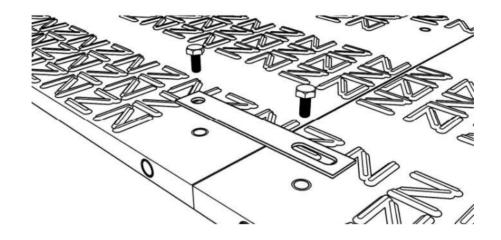

### Connecting the panels:

Connect and screw the panels together using the metal connectors and two hexagonal screws (M16x40mm) per connector. All adjacent panels must be connected in this way. Always install the panels so that the surfaces of the same type face upwards.