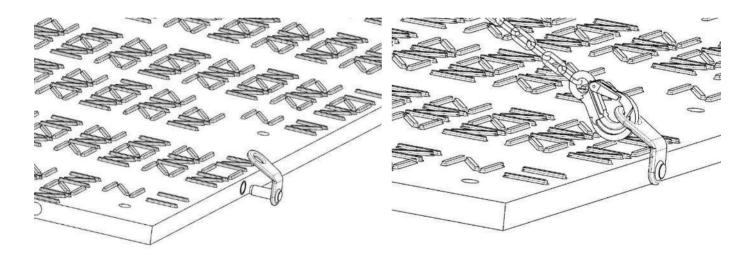

# Lifting and laying:

Each panel has 4 lifting lugs. A lifting device must be inserted into each eyelet. These devices must in turn be connected to a lifting hook (on a chain sling).

With the help of the chain sling, the panel can be moved to the desired position and installed.